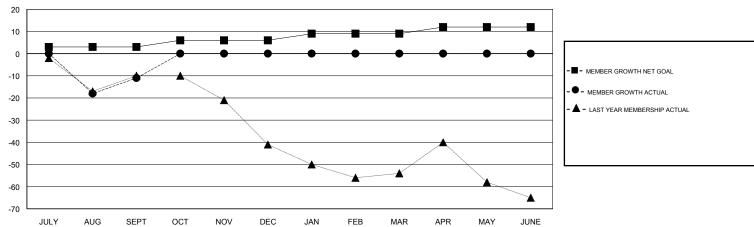

## ANN ELDRIDGE **LOCATION AUSTRALIA GMT CA** Clubs Members RESULTS FOR 2018-2019 RESULTS FOR 2018-2019 NEW CLUB GOAL NEW CLUBS DROPPED CLUBS MEMBER GROWTH NET MEMBER GROWTH DROPPED QUARTER QUARTER GOAL ACTUAL MEMBERS ACTUAL (including transfers) 0 0 3 44 42 JULY/AUG/SEPT JULY/AUG/SEPT 0 3 0 0 OCT/NOV/DEC OCT/NOV/DEC 0 0 0 3 0 0 JAN/FEB/MAR JAN/FEB/MAR 0 0 0 3 0 0 APR/MAY/JUNE APR/MAY/JUNE